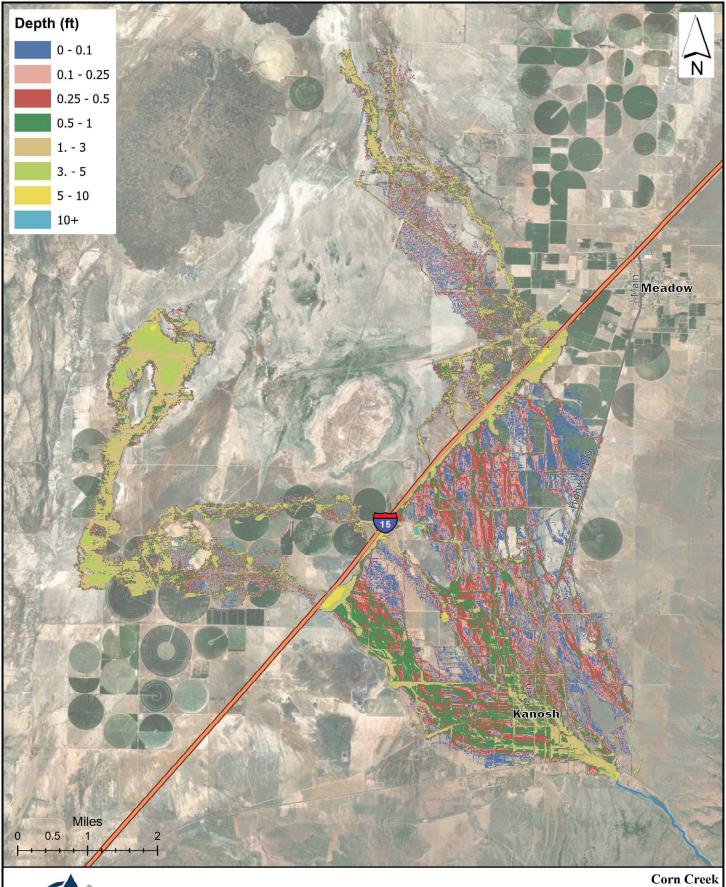

Flood Control & Agricultural Water Management Project
Figure X

Existing (Breached) Flood Inundation Area: 500-Year Storm, Max Impact

O:\20112 CORN CREEK IC PL-566 WSOP\Aremap Figures\Flood\Flood Inundation Figures\Flood Inundation Figures.aprx