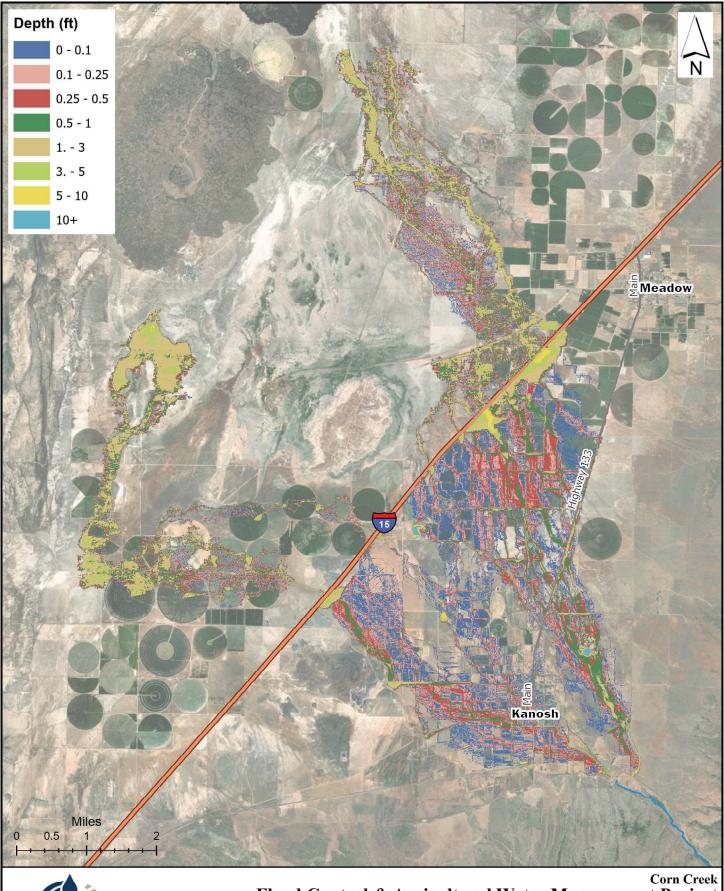

Flood Control & Agricultural Water Management Project
Figure X

Proposed Flood Inundation Area: 500-Year Storm, Max Impact

 $O: 20112\ CORN\ CREEK\ IC\ PL-566\ WSOP\ Arcmap\ Figures\ Flood\ Flood\ Inundation\ Figures\ -\ Proposed\ Flood\ Inundation\ Figures\ -\ Proposed\ Flood\ Flood\$