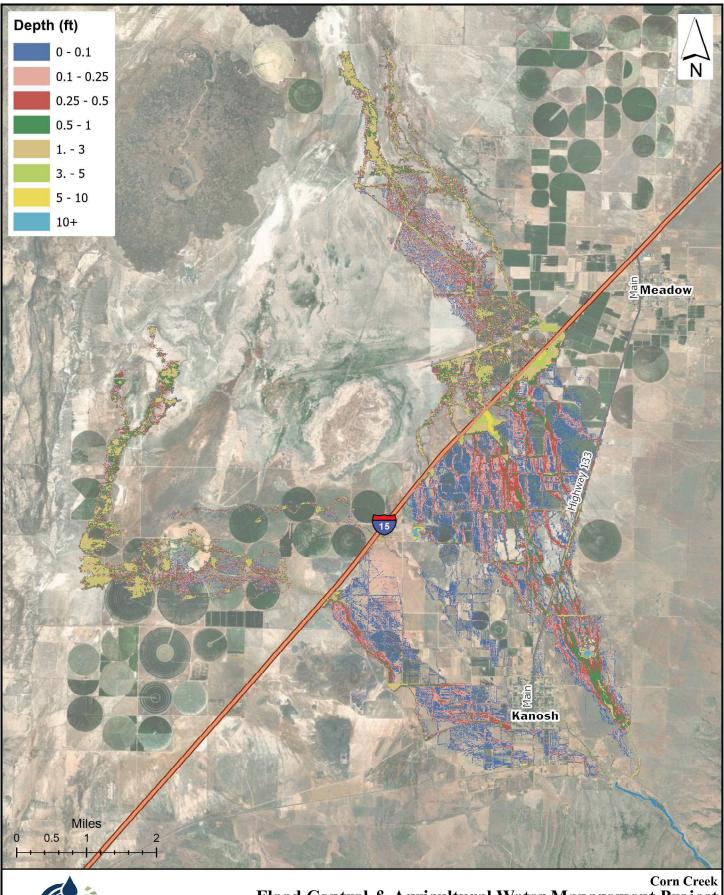

Flood Control & Agricultural Water Management Project
Figure X

Proposed Flood Inundation Area: 100-Year Storm, Max Impact

 $O: 20112\ CORN\ CREEK\ IC\ PL-566\ WSOP\ Arcmap\ Figures\ Flood\ Flood\ Inundation\ Figures\ -\ Proposed\ Flood\ Inundation\ Figures\ -\ Proposed\ Flood\ Flood\$ 