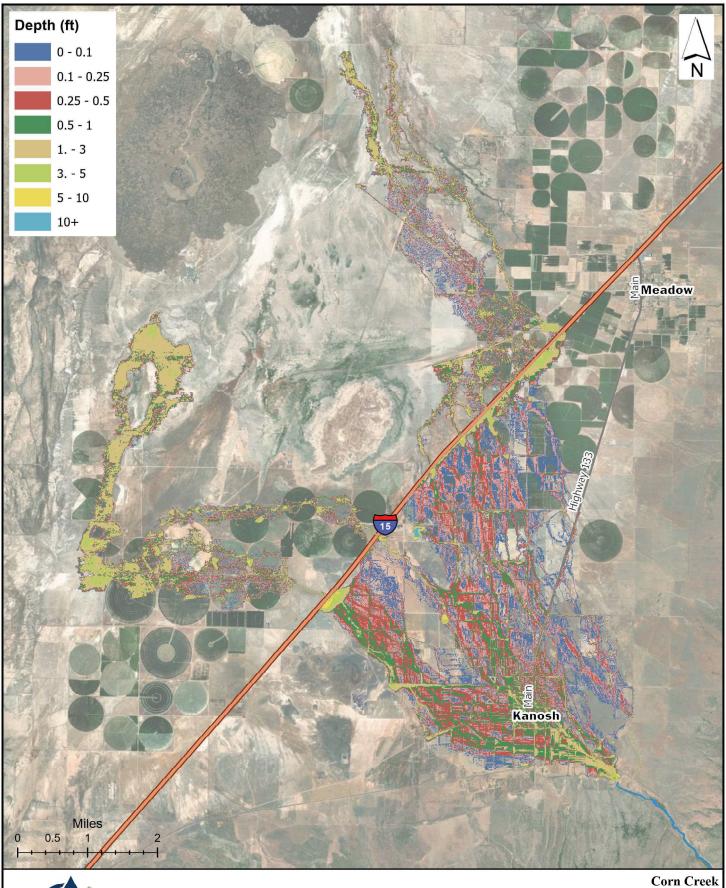

Draft Plan-EA August 2024

Flood Control & Agricultural Water Management Project
Figure X

Existing (Breached) Flood Inundation Area: 100-Year Storm, Max Impact

O:\20112 CORN CREEK IC PL-566 WSOP\Arcmap Figures\Flood\Flood Inundation Figures\Flood Inundation Figures.aprx