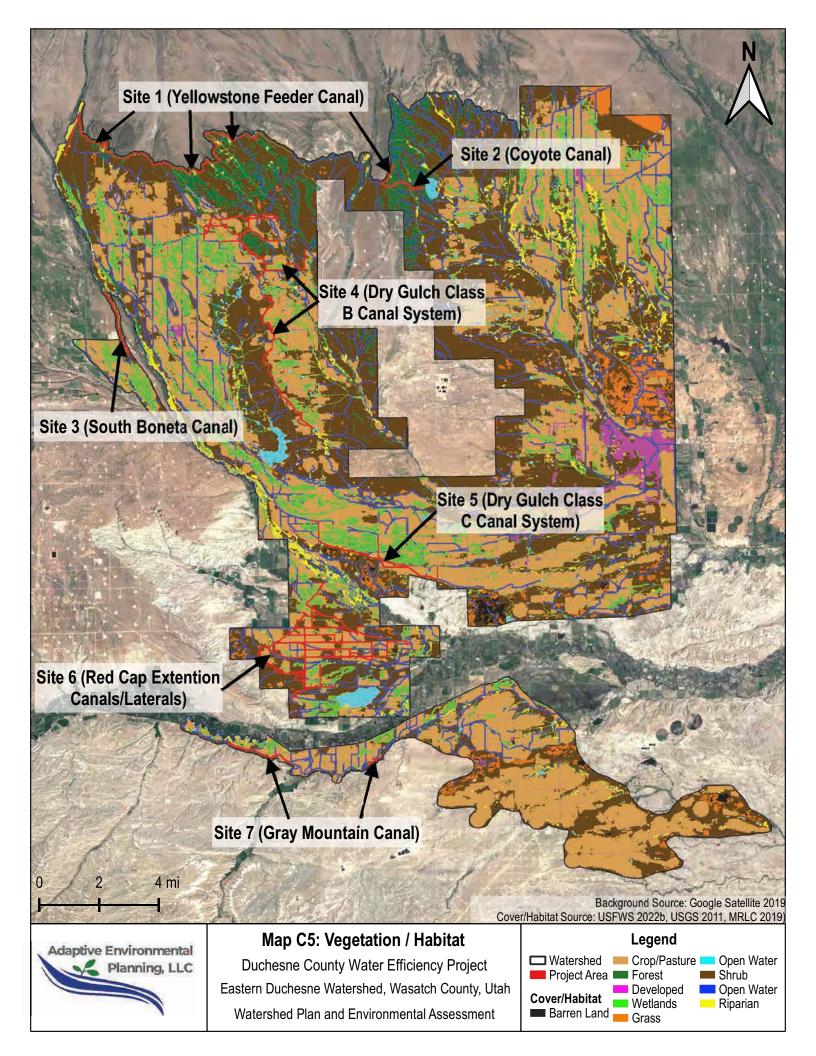

## **Supporting Maps**

Map C1: Benefited Land and Irrigation Method

Map C2: Land Ownership

Map C3: Soils

Map C4: Waters and Wetlands

Map C5: Vegetation/Habitat

Map C6.1: State Crucial Habitat

Map C 6.2: State Substantial and Crucial Habitat