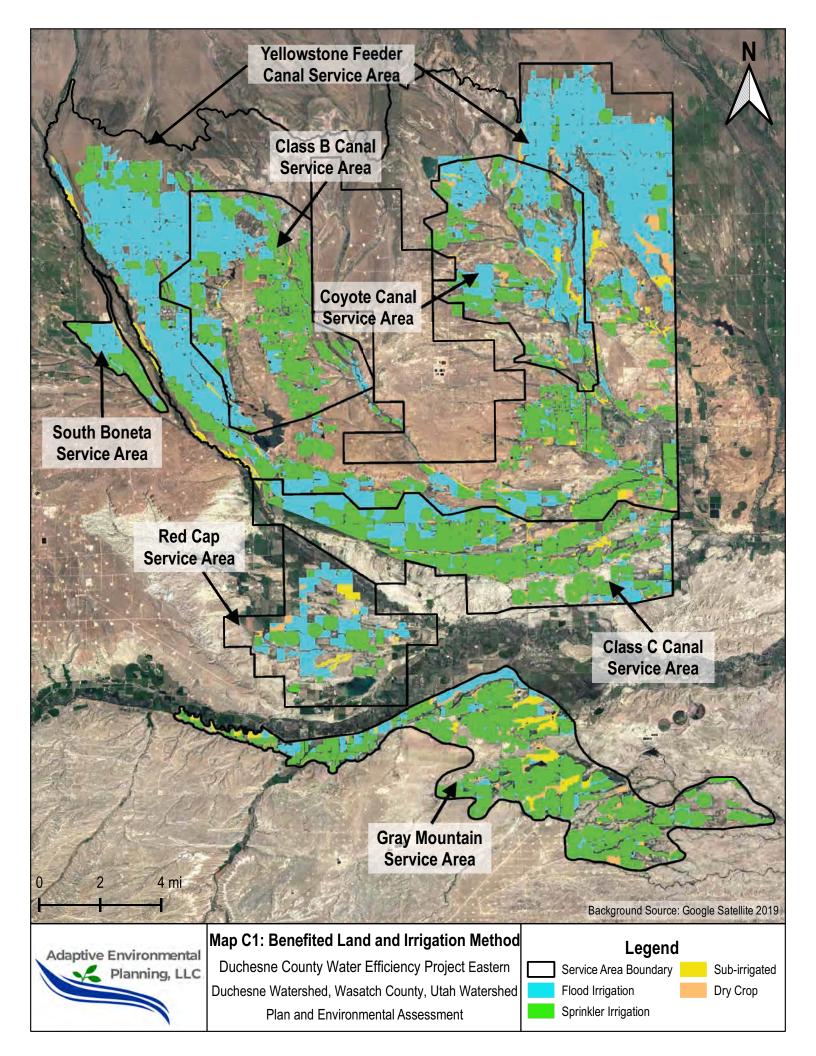

## **Supporting Maps**

Map C1: Benefited Land and Irrigation Method

Map C2: Land Ownership

Map C3: Soils

Map C4: Waters and Wetlands

Map C5: Vegetation/Habitat

Map C6.1: State Crucial Habitat

Map C 6.2: State Substantial and Crucial Habitat