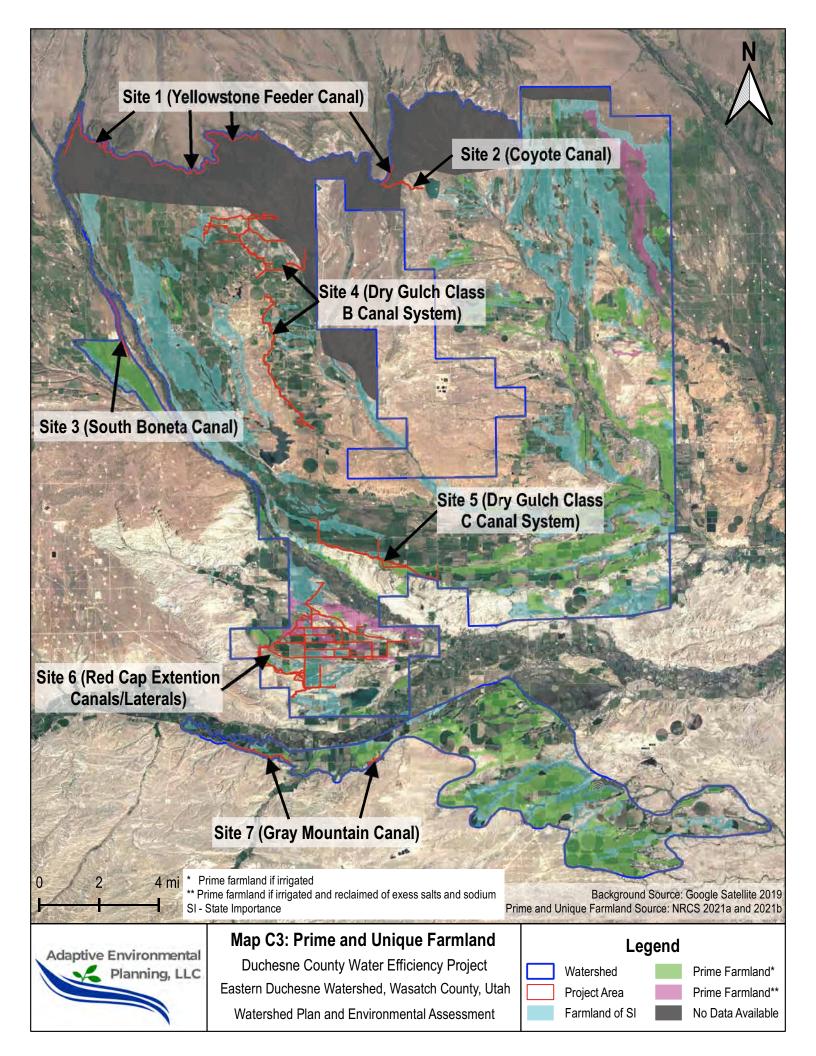

## **Supporting Maps**

Map C1: Benefited Land and Irrigation Method

Map C2: Land Ownership

Map C3: Soils

Map C4: Waters and Wetlands

Map C5: Vegetation/Habitat

Map C6.1: State Crucial Habitat

Map C 6.2: State Substantial and Crucial Habitat