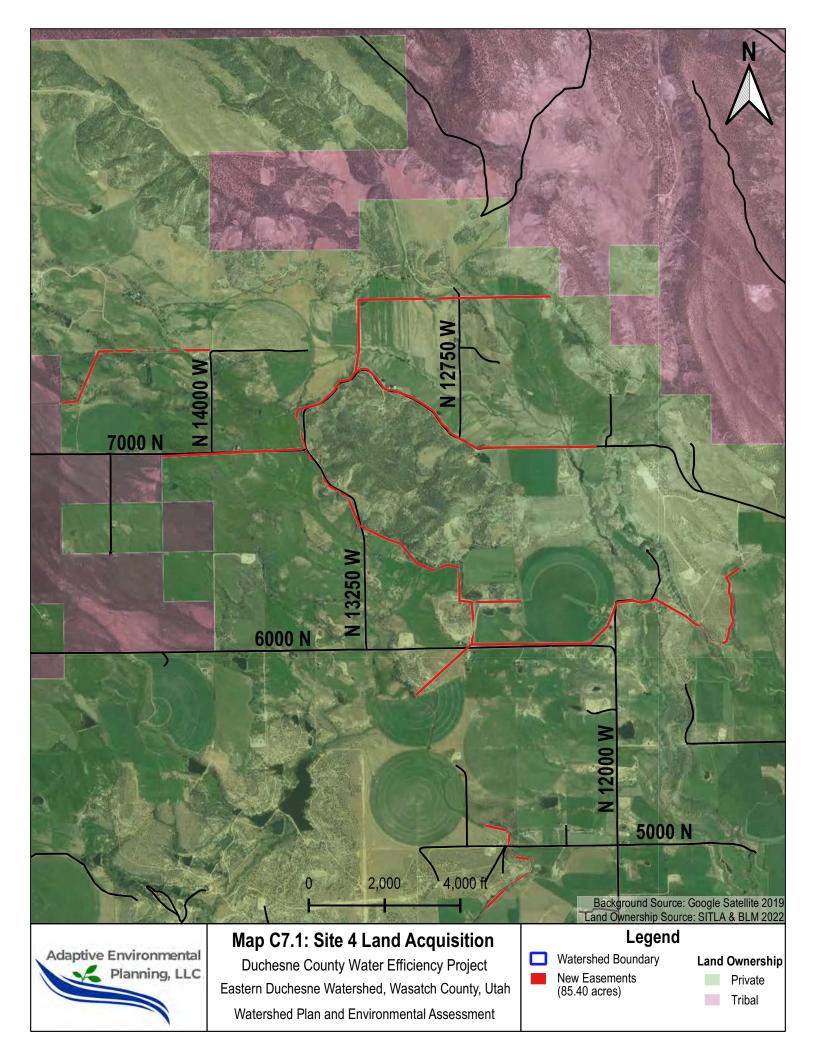

Map C7.1: Site 4 Land Acquisition

Map C 7.2: Site 4 Land Acquisition

Map C7.3: Site 5 Land Acquisition

Map C7.4: Site 6 Land Acquisition

Map C8: Net Annual Flow Volume Change

\*More detailed maps can be provided for specific areas of interest by contacting the Project team members listed on the Fly Sheet (sheet after the cover page) of the Plan-EA.