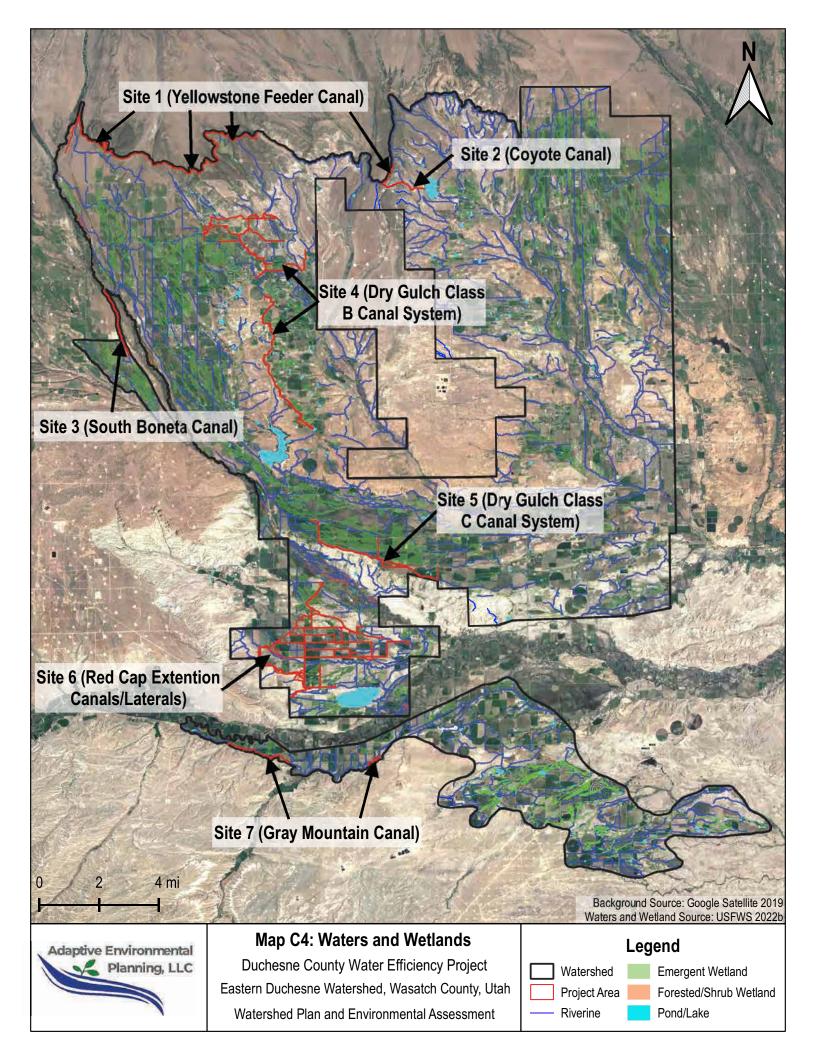

## **Supporting Maps**

Map C1: Benefited Land and Irrigation Method

Map C2: Land Ownership

Map C3: Soils

Map C4: Waters and Wetlands

Map C5: Vegetation/Habitat

Map C6.1: State Crucial Habitat

Map C 6.2: State Substantial and Crucial Habitat