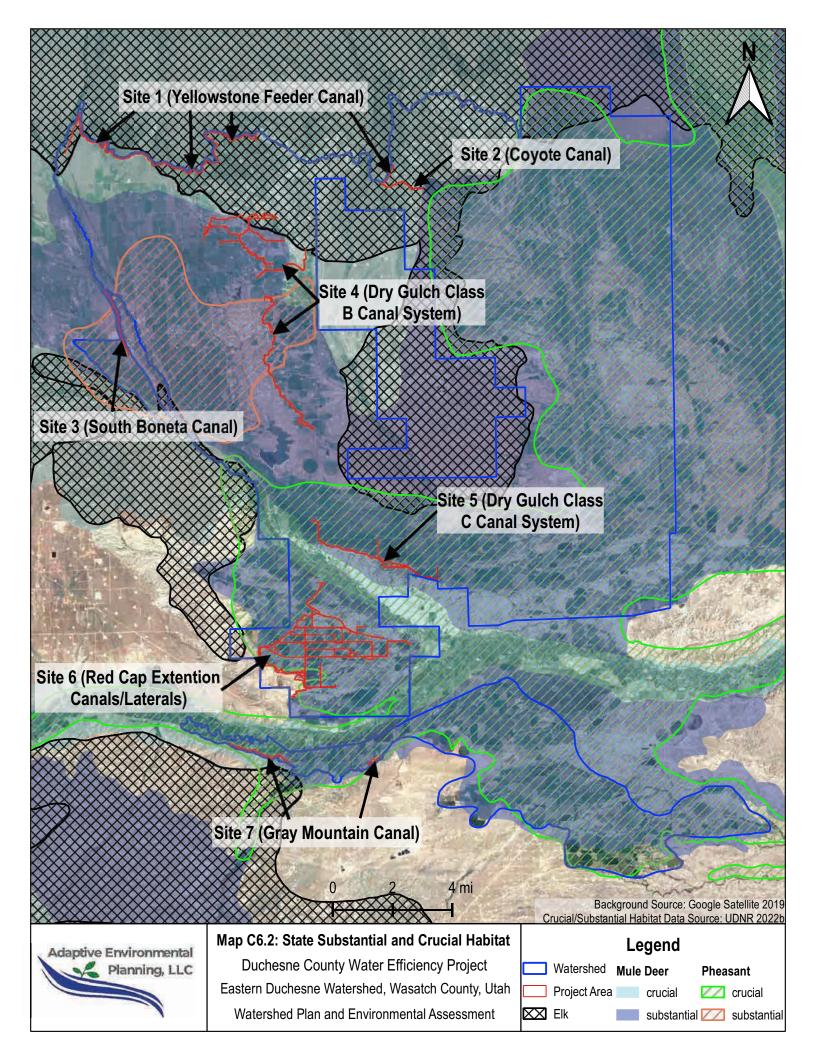

## **Supporting Maps**

Map C1: Benefited Land and Irrigation Method

Map C2: Land Ownership

Map C3: Soils

Map C4: Waters and Wetlands

Map C5: Vegetation/Habitat

Map C6.1: State Crucial Habitat

Map C 6.2: State Substantial and Crucial Habitat