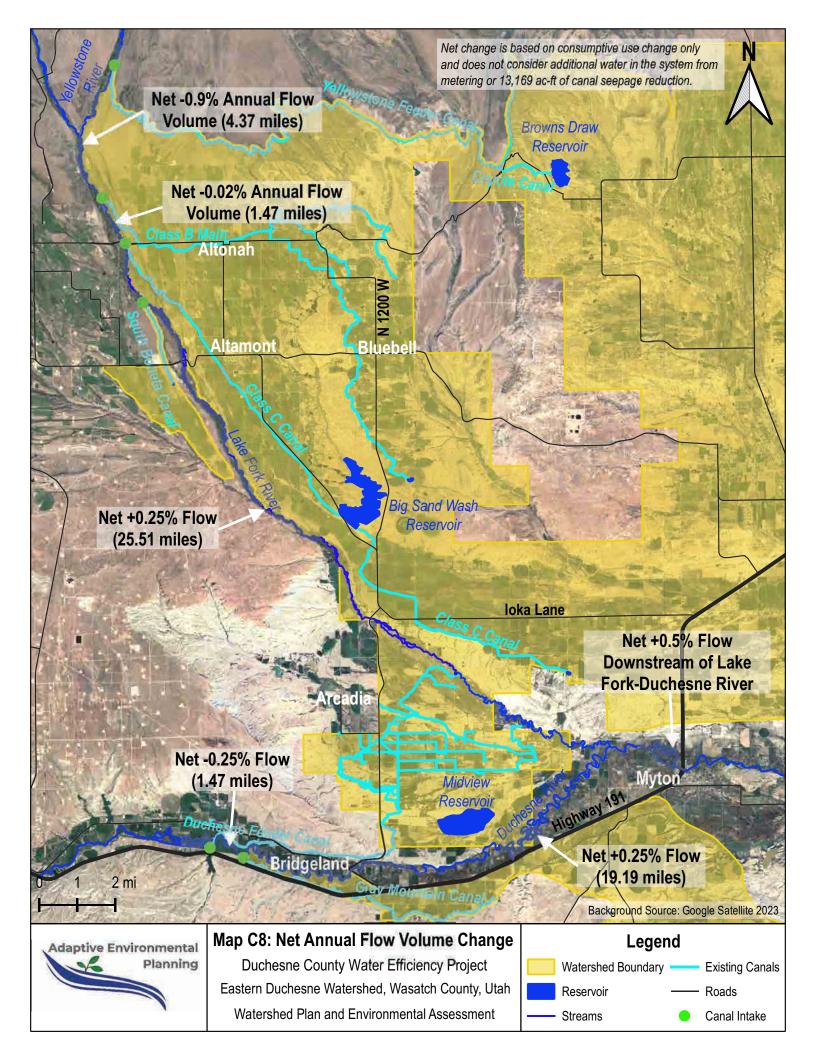

Map C7.1: Site 4 Land Acquisition

Map C 7.2: Site 4 Land Acquisition

Map C7.3: Site 5 Land Acquisition

Map C7.4: Site 6 Land Acquisition

Map C8: Net Annual Flow Volume Change

\*More detailed maps can be provided for specific areas of interest by contacting the Project team members listed on the Fly Sheet (sheet after the cover page) of the Plan-EA.