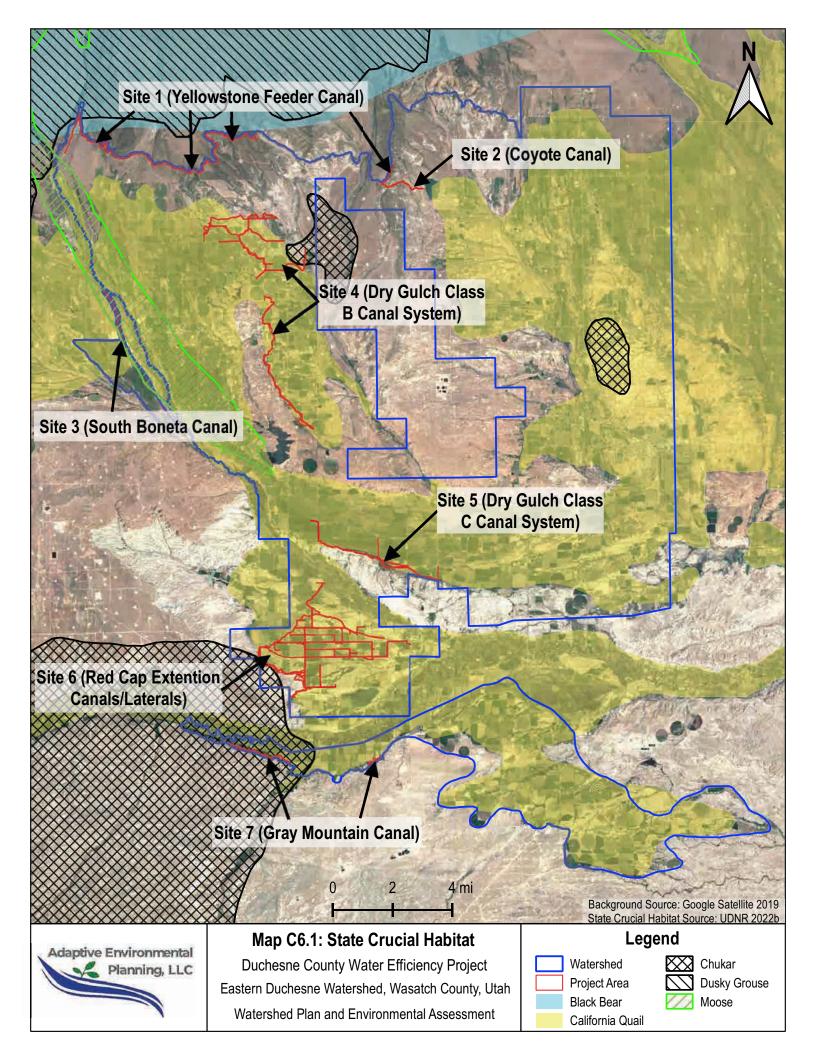

## **Supporting Maps**

Map C1: Benefited Land and Irrigation Method

Map C2: Land Ownership

Map C3: Soils

Map C4: Waters and Wetlands

Map C5: Vegetation/Habitat

Map C6.1: State Crucial Habitat

Map C 6.2: State Substantial and Crucial Habitat