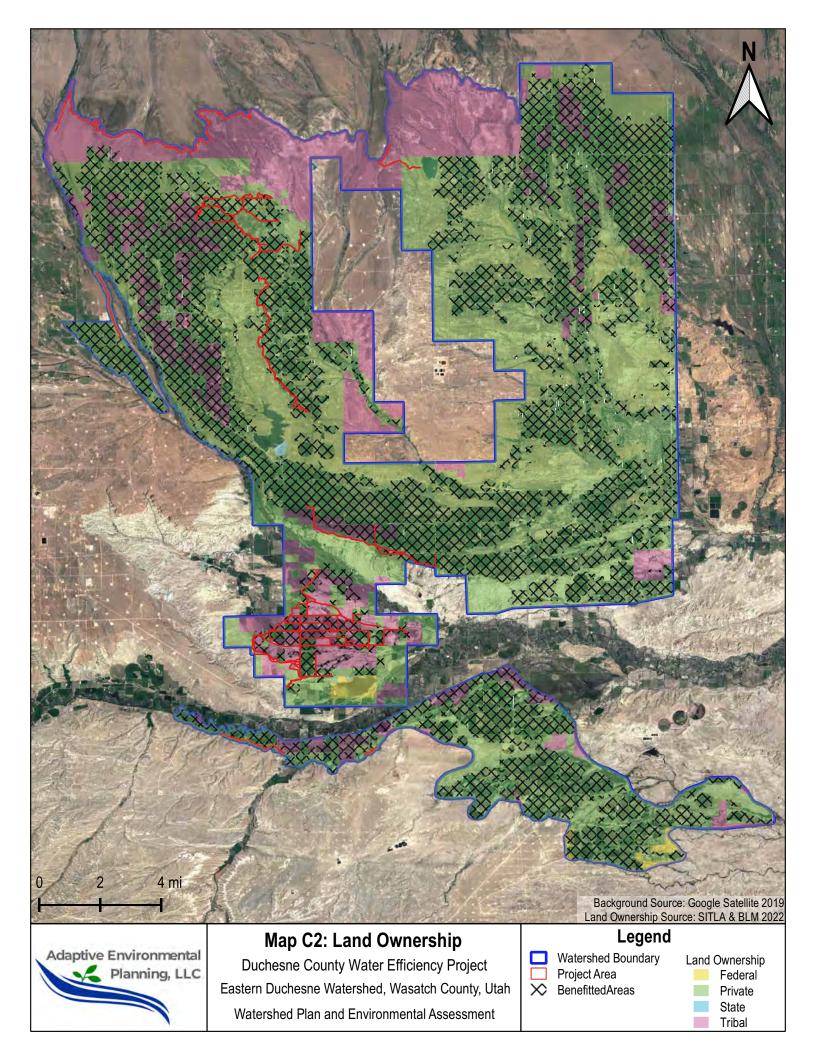

## **Supporting Maps**

Map C1: Benefited Land and Irrigation Method

Map C2: Land Ownership

Map C3: Soils

Map C4: Waters and Wetlands

Map C5: Vegetation/Habitat

Map C6.1: State Crucial Habitat

Map C 6.2: State Substantial and Crucial Habitat