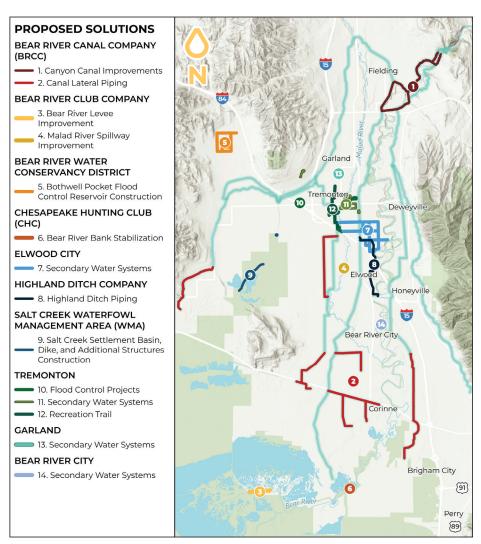

Proposed Activities by Purpose:

- Agricultural Water Management Purpose
  - o Bear River Canal Company (BRCC) Canyon Improvements
    - Alternative 1: Siphons Installation
    - Alternative 2: Hammond Improvements
  - o BRCC Red Siphon Installation
  - o Tremonton Pressure Irrigation
  - Bear River City Pressure Irrigation
  - o Highland Ditch Piping
  - Central Canal Company Piping
- Watershed Protection Purpose
  - Bear River Duck Club Levee Improvements
  - o Chesapeake Hunting Club Levee Improvements
  - o Salt Creek Waterfowl Management Area (WMA) Levee Improvements and Sediment Removal