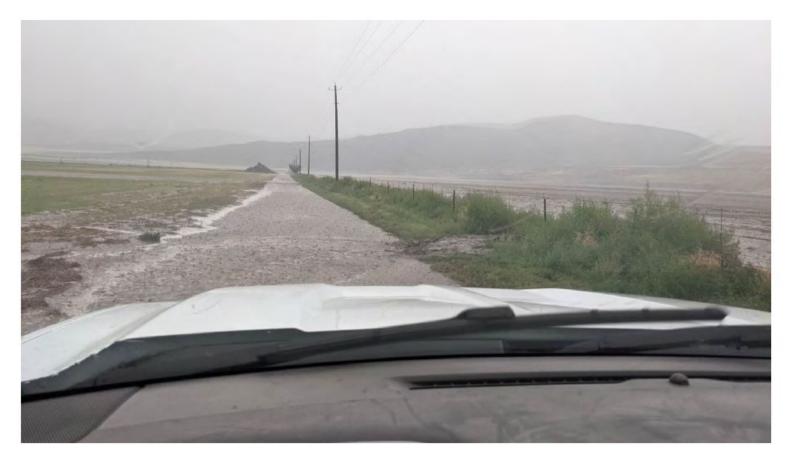

#### • Flooding

- Several commenters noted ongoing issues with flooding in the West Corinne drainage, which have impacted landowners. Some of the problems are due to undersized culverts in the area, resulting in agricultural and residential flooding. Commenters requested that these issues be included in the plan for resolution.
- o Commenter reported significant flooding that affected agricultural land, with losses of alfalfa crops.