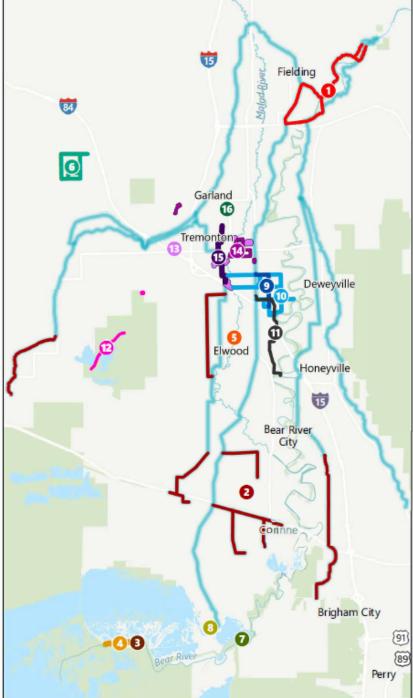

Proposed Activities by Purpose:

- Agricultural Water Management Purpose
  - o Bear River Canal Company (BRCC) Canyon Improvements
    - Alternative 1: Siphons Installation
    - Alternative 2: Hammond Improvements
  - o BRCC Red Siphon Installation
  - o Tremonton Pressure Irrigation
  - Bear River City Pressure Irrigation
  - o Highland Ditch Piping
  - Central Canal Company Piping
- Watershed Protection Purpose
  - Bear River Duck Club Levee Improvements
  - o Chesapeake Hunting Club Levee Improvements
  - o Salt Creek Waterfowl Management Area (WMA) Levee Improvements and Sediment Removal

#### 2.5 Scoping Meeting

The primary purpose of the agency and public scoping meetings was to gather input on concerns and interests for the Lower Bear River Watershed and ideas to inform the alternatives development and prioritization process. The scoping meetings also sought to provide a description of the Watershed Plan, initial goals, current water resource concerns that led to the impetus for the project, and an overview of the NEPA process. The scoping meeting provided information pertaining to the project's purpose and need statement, potential alternatives for consideration, environmental resources to be addressed in the Plan-EIS, and the overarching public participation process per NEPA regulations. An agency scoping meeting was convened virtually on November 1, 2023. A public scoping meeting was convened on November 9, 2023. Both meetings included a brief presentation describing the background, need, goals, and current water resource concerns for the Watershed Plan, maps of the watershed, the Plan-EIS schedule was outlined, and how to submit comments. Project team representatives then addressed questions and comments. Meeting materials and display boards during **NRCS** shared meeting posted website: www.bit.ly/LowerBearRiverWatershed and can be found in Appendix B.