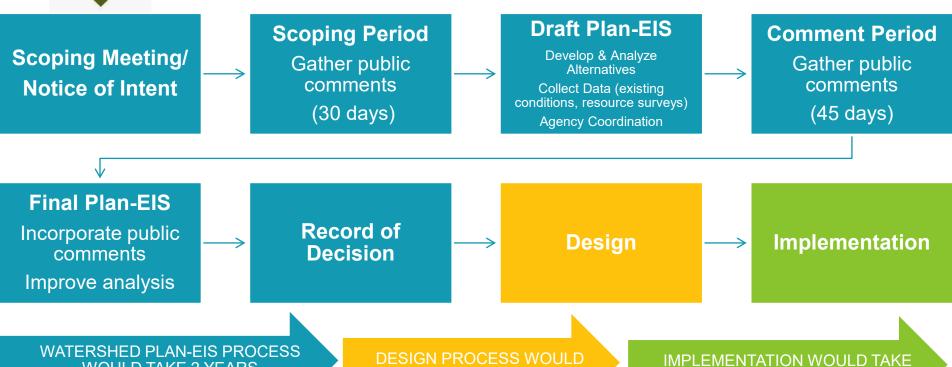

NRCS, as the lead federal agency, has initiated National Environmental Policy Act (NEPA) analysis in the form of a Watershed Plan Environmental Impact Statement (Plan-EIS) to analyze impacts to the natural and human environment that could result from this project. The Plan-EIS will comply with the Council on Environmental Quality's (CEQ) regulations at 40 CFR Parts 1500-1508, which require an evaluation of potential environmental impacts associated with federal projects and actions. The Plan-EIS will be comprised of the following elements:

- Alternative analysis of potential design options that would meet current NRCS engineering performance criteria and project specific screening criteria.
- Detailed analysis of resources with the potential to be impacted by the alternatives that would satisfy the purpose and need for the project.
- Identification of potential mitigation measures that would reduce or eliminate environmental impacts.
- Public participation and government agency coordination through scoping and the development of the Plan-EIS.