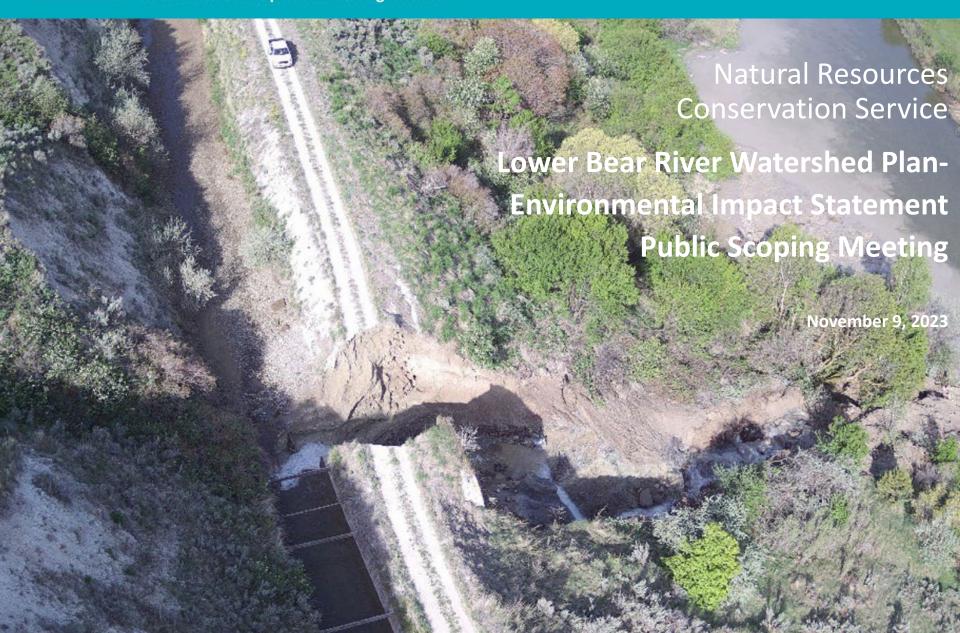

#### 2.5 Scoping Meeting

The primary purpose of the agency and public scoping meetings was to gather input on concerns and interests for the Lower Bear River Watershed and ideas to inform the alternatives development and prioritization process. The scoping meetings also sought to provide a description of the Watershed Plan, initial goals, current water resource concerns that led to the impetus for the project, and an overview of the NEPA process. The scoping meeting provided information pertaining to the project's purpose and need statement, potential alternatives for consideration, environmental resources to be addressed in the Plan-EIS, and the overarching public participation process per NEPA regulations. An agency scoping meeting was convened virtually on November 1, 2023. A public scoping meeting was convened on November 9, 2023. Both meetings included a brief presentation describing the background, need, goals, and current water resource concerns for the Watershed Plan, maps of the watershed, the Plan-EIS schedule was outlined, and how to submit comments. Project team representatives then addressed questions and comments. Meeting materials and display boards during **NRCS** shared meeting posted website: www.bit.ly/LowerBearRiverWatershed and can be found in Appendix B.

A public scoping meeting was conducted on November 9, 2023. Forty-three (43) public attendees, five (5) project team members from J-U-B, four (4) NRCS representatives, and two (2) project sponsor representatives attended the public scoping meeting. A meeting summary, including a list of attendees, meeting presentation and submitted comments, is located in Appendix B.