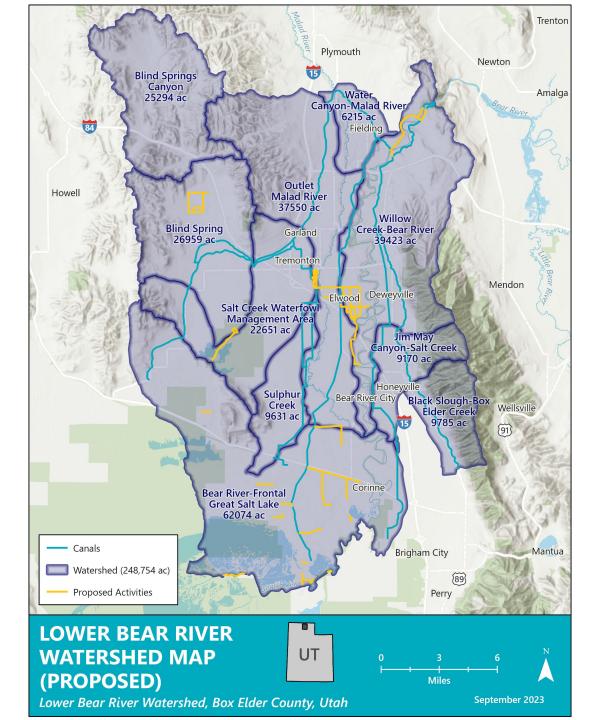

#### 1.1 Introduction

The United States Department of Agriculture Natural Resources Conservation Service (NRCS), with the Bear River Water Conservancy District as the project Sponsor, and Bear River Canal Company (BRCC), Tremonton City, Bear River City, Highland Ditch Company, Central Canal Company, Bear River Duck Club, Chesapeake Duck Club, and Salt Creek Waterfowl Management Area as the project Co-sponsors, is proposing to partially fund watershed protection measures through the Watershed Protection and Flood Prevention Act (Public Law [PL] 83-566). The work measures are being proposed within the Lower Bear River Watershed to address agricultural water management and protect the watershed in Tremonton, Bear River City, and portions of unincorporated Box Elder County and include the following purpose and need and proposed activities by purpose.

Proposed Activities by Purpose:

- Agricultural Water Management Purpose
  - o Bear River Canal Company (BRCC) Canyon Improvements
    - Alternative 1: Siphons Installation
    - Alternative 2: Hammond Improvements
  - o BRCC Red Siphon Installation
  - o Tremonton Pressure Irrigation
  - Bear River City Pressure Irrigation
  - o Highland Ditch Piping
  - Central Canal Company Piping
- Watershed Protection Purpose
  - Bear River Duck Club Levee Improvements
  - o Chesapeake Hunting Club Levee Improvements
  - o Salt Creek Waterfowl Management Area (WMA) Levee Improvements and Sediment Removal