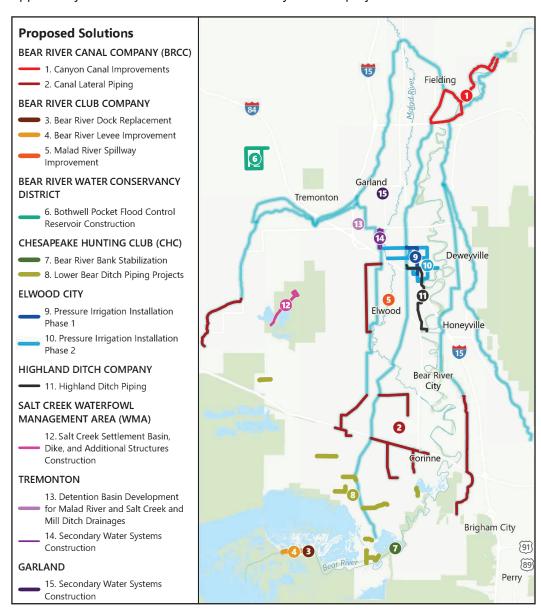

Proposed Activities by Purpose:

- Agricultural Water Management Purpose
  - o Bear River Canal Company (BRCC) Canyon Improvements
    - Alternative 1: Siphons Installation
    - Alternative 2: Hammond Improvements
  - o BRCC Red Siphon Installation
  - o Tremonton Pressure Irrigation
  - Bear River City Pressure Irrigation
  - o Highland Ditch Piping
  - Central Canal Company Piping
- Watershed Protection Purpose
  - Bear River Duck Club Levee Improvements
  - o Chesapeake Hunting Club Levee Improvements
  - o Salt Creek Waterfowl Management Area (WMA) Levee Improvements and Sediment Removal