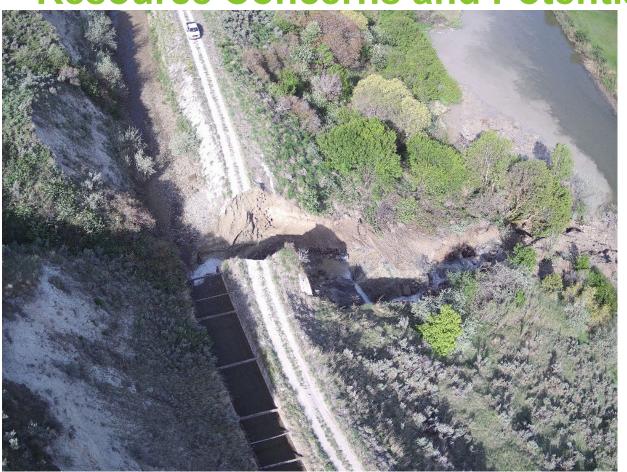

#### • Flooding

- Several commenters noted ongoing issues with flooding in the West Corinne drainage, which have impacted landowners. Some of the problems are due to undersized culverts in the area, resulting in agricultural and residential flooding. Commenters requested that these issues be included in the plan for resolution.
- o Commenter reported significant flooding that affected agricultural land, with losses of alfalfa crops.