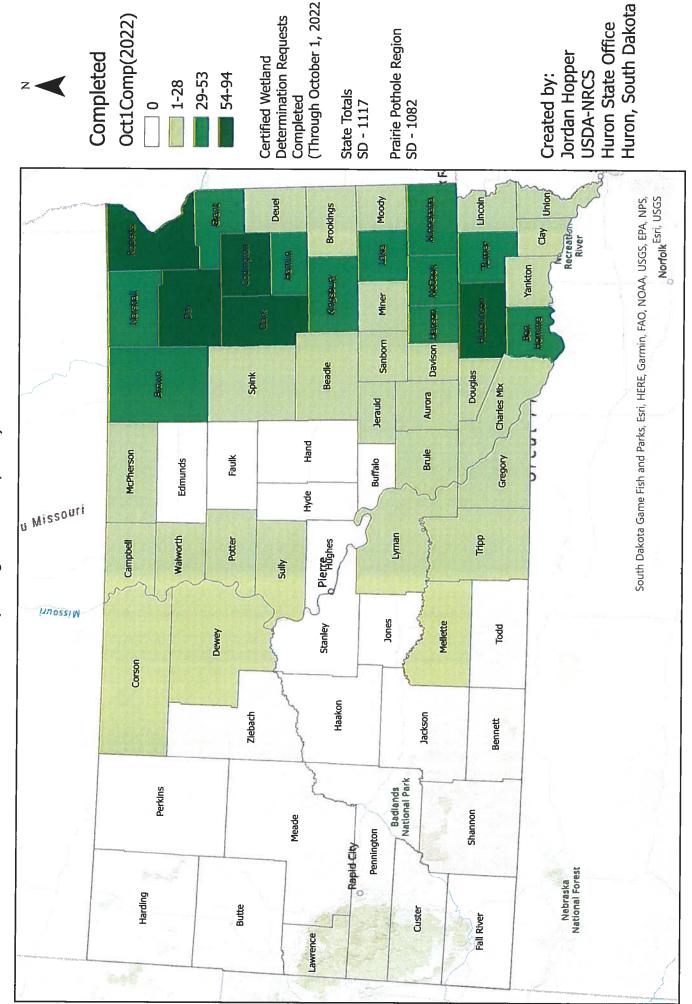

Includes Carry over from FY2021)

- -192 In Progress
- -1,117 Completed
- -1,030 Received



Highly Erodible Land Workload in South Dakota as of

October 1, 2022

## HEL AD-1026 data from October 1, 2021:

- -1,831 Completed
- -63 Outstanding
- -1226 New Breakings
- -214 Determined HEL

## (Through October 1, 2022)





Oct1Rec(2022) Received

1-23

24-37

38-56

57-97

(Through October 1, 2022) **Determination Requests** Certified Wetland Received

State Totals SD - 1030

Prairie Pothole Region SD - 1021

Huron, South Dakota Huron State Office Jordan Hopper **USDA-NRCS** Created by:

z

# Certified Wetland Determination Requests In Progress (1026 only)

## (Through October 1, 2022)



## Prairie Pothole Region Certified Wetland Determination Requests Completed

(Through October 1, 2022)



## State Technical Committee (STC) Meeting November 9, 2022

Welcome and Openings Comments – Jessica Michalski, State Resource Conservationist, served as the moderator for the meeting. We have had a lot of exciting news that has been coming up over the last couple of months. One big item is the passing of the Inflation Reduction Act (IRA) which Jeff Vander Wilt is planning to visit with you in more detail later. This is going to provide a very large incentive or not incentive, but investment to conservation across the nation. In South Dakota (SD), we are going to be looking at approximately 25 percent (%) increase in funding starting this year. Followed by a 30% increase in funding and 2024 and then up to 100% increase in funding across most categories for fiscal year (FY) 2025 and 2026.