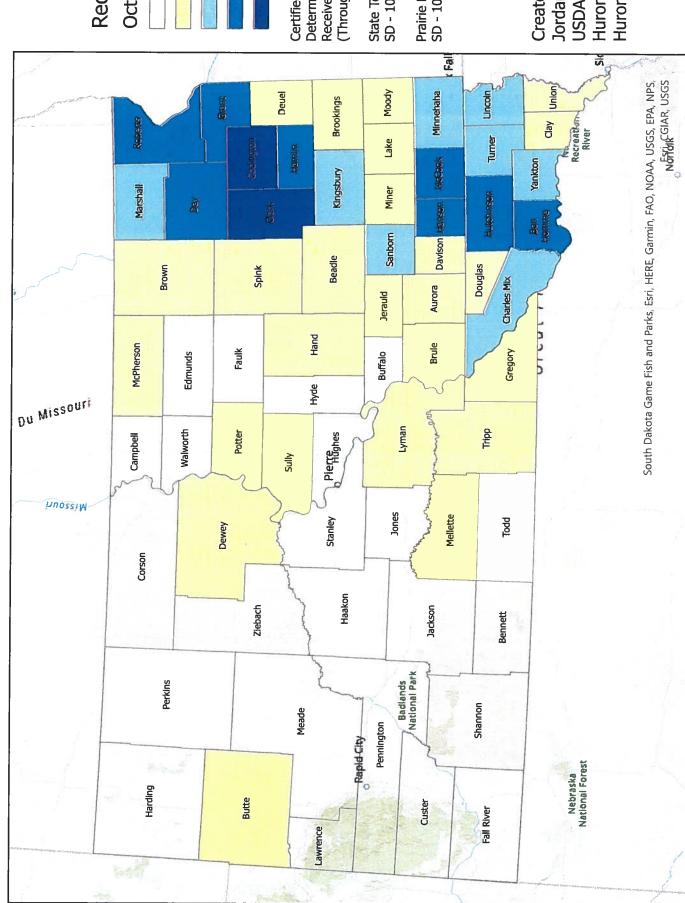

deadline April 21, 2023

## **2023 Annual Payments**

- FY22 completed items certified by November 30, 2022
- CY2022 payment items certified by December 16, 2022
- CY2023 payment items certified by February 24, 2023
- Annual contract reviews due March 31, 2023

## Wetland Workload in South Dakota as of October 1, 2022

## FSA-569 data from October 1, 2021: (includes carryover from FY2021)

- -22 in Progress
- -36 Completed
- -52 Received

## AD-1026 data from October 1, 2021: (Includes Carry over from FY2021)

- -192 In Progress
- -1,117 Completed
- -1,030 Received



Highly Erodible Land Workload in South Dakota as of

October 1, 2022

## HEL AD-1026 data from October 1, 2021:

- -1,831 Completed
- -63 Outstanding
- -1226 New Breakings
- -214 Determined HEL

## (Through October 1, 2022)





Oct1Rec(2022) Received

1-23

24-37

38-56

57-97

(Through October 1, 2022) **Determination Requests** Certified Wetland Received

State Totals SD - 1030

Prairie Pothole Region SD - 1021

Huron, South Dakota Huron State Office Jordan Hopper **USDA-NRCS** Created by:

z

# Certified Wetland Determination Requests In Progress (1026 only)

## (Through October 1, 2022)



## Prairie Pothole Region Certified Wetland Determination Requests Completed

(Through October 1, 2022)



## State Technical Committee (STC) Meeting November 9, 2022

Welcome and Openings Comments – Jessica Michalski, State Resource Conservationist, served as the moderator for the meeting. We have had a lot of exciting news that has been coming up over the last couple of months. One big item is the passing of the Infla