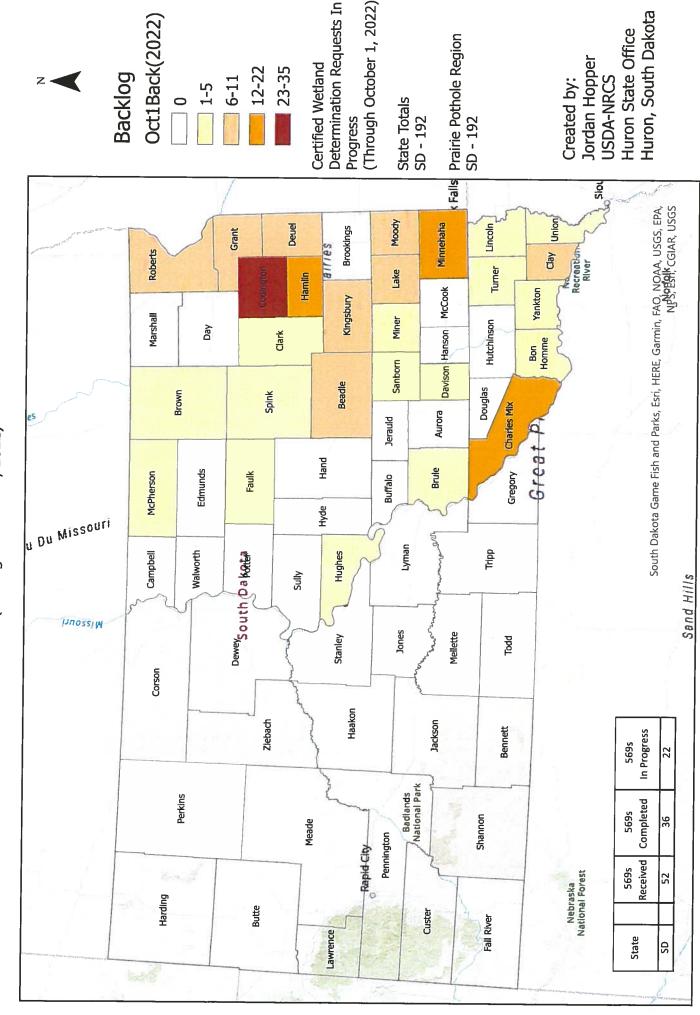

ver from FY2021)

- -22 in Progress
- -36 Completed
- -52 Received

## AD-1026 data from October 1, 2021: (Includes Carry over from FY2021)

- -192 In Progress
- -1,117 Completed
- -1,030 Received



Highly Erodible Land Workload in South Dakota as of

October 1, 2022

## HEL AD-1026 data from October 1, 2021:

- -1,831 Completed
- -63 Outstanding
- -1226 New Breakings
- -214 Determined HEL

## (Through October 1, 2022)





Oct1Rec(2022) Received

1-23

24-37

38-56

57-97

(Through October 1, 2022) **Determination Requests** Certified Wetland Received

State Totals SD - 1030

Prairie Pothole Region SD - 1021

Huron, South Dakota Huron State Office Jordan Hopper **USDA-NRCS** Created by:

z

# Certified Wetland Determination Requests In Progress (1026 only)

## (Through October 1, 2022)



## Prairie Pothole Region Certified Wetland Determination Requests Completed

(Through October 1, 2022)



## State Technical Committee (STC) Meeting November 9, 2022

Welcome and Openings Comments – Jessica Michalski, State Resource Conservationist, served as the moderator for the meeting. We have had a lot of exciting news that has been coming up over the last couple of months. One big item is the passing of the Inflation Reduction Act (IRA) which Jeff Vander Wilt is planning to visit with you in more detail later. This is going to provide a very large incentive or not incentive, but investment to conservation across the nation. In South Dakota (SD), we are going to be looking at approximately 25 percent (%) increase in funding starting this year. Followed by a 30% increase in funding