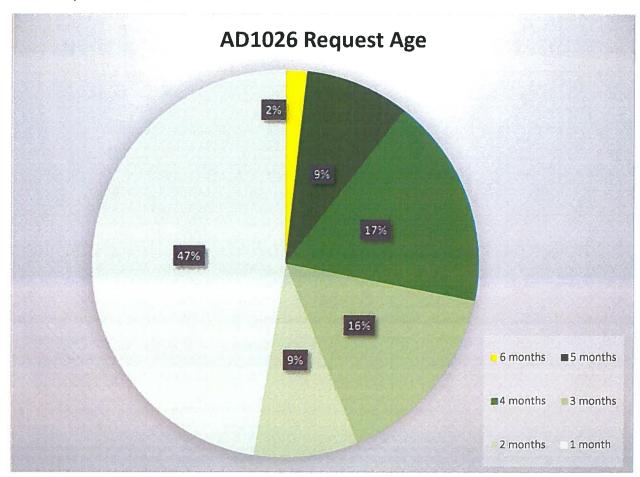

## FY2023-Classic Sign-up Applications

- South Dakota allocation \$11,800,000 and \$400,000 Organic
- Application deadline December 9, 2022
- Eligibility deadline March 10, 2023
- Ranking deadline March 10, 2023
- Obligation deadline April 21, 2023

## **2023 Annual Payments**

- FY22 completed items certified by November 30, 2022
- CY2022 payment items certified by December 16, 2022
- CY2023 payment items certified by February 24, 2023
- Annual contract reviews due March 31, 2023

## Wetland Workload in South Dakota as of October 1, 2022

## FSA-569 data from October 1, 2021: (includes carryover from FY2021)

- -22 in Progress
- -36 Completed
- -52 Received

## AD-1026 data from October 1, 2021: (Includes Carry over from FY2021)

- -192 In Progress
- -1,117 Completed
- -1,030 Received



Highly Erodible Land Workload in South Dakota as of

October 1, 2022

## HEL AD-1026 data from October 1, 2021:

- -1,831 Completed
- -63 Outstanding
- -1226 New Breakings
- -214 Determined HEL

## (Through October 1, 2022)





Oct1Rec(2022) Received

1-23

24-37

38-56

57-97

(Through October 1, 2022) **Determination Requests** Certified Wetland Received

State Totals SD - 1030

Prairie Pothole Region SD - 1021

Huron, South Dakota Huron State Office Jordan Hopper **USDA-NRCS** Created by:

z

# Certified Wetland Determination Requests In Progress (1026 only)

## (Through October 1, 2022)



## Prairie Pothole Region Certified Wetland Determination Requests Completed

(Through October 1, 2022)



## State Technical Committee (STC) Meeting November 9, 2022

Welcome and Openings Comment