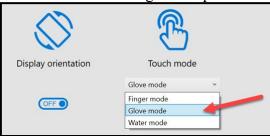

## **Trimble T10 Touchscreen Mode**

<u>Overview:</u> The Trimble T10 tablet has multiple settings for the responsiveness of the touchscreen.

- *Finger Mode* is the default setting
- *Glove Mode* is intended to work with touchscreen (capacitive) friendly gloves

4. The Touch Mode setting has 3 options.

Glove Mode also works with a passive stylus that has a mesh tip or rubber tip.