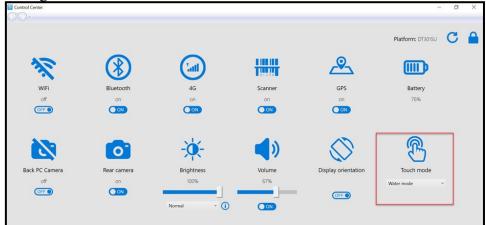

## **Setting the Touch Mode**

- 1. After turning the T10 tablet click the " $^{\Lambda}$ " on the Task Bar.
- 2. Click the **Control Center** icon and click Open.

3. Within Control Center (not to be confused with Control Panel), Touch Mode is one of the settings.