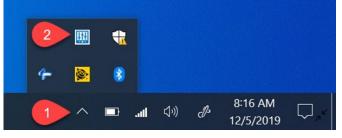

## **Setting the Touch Mode**

- 1. After turning the T10 tablet click the " $^{\Lambda}$ " on the Task Bar.
- 2. Click the **Control Center** icon and click Open.

3. Within Control Center (not to be confused with Control Panel), Touch Mode is one of the settings.