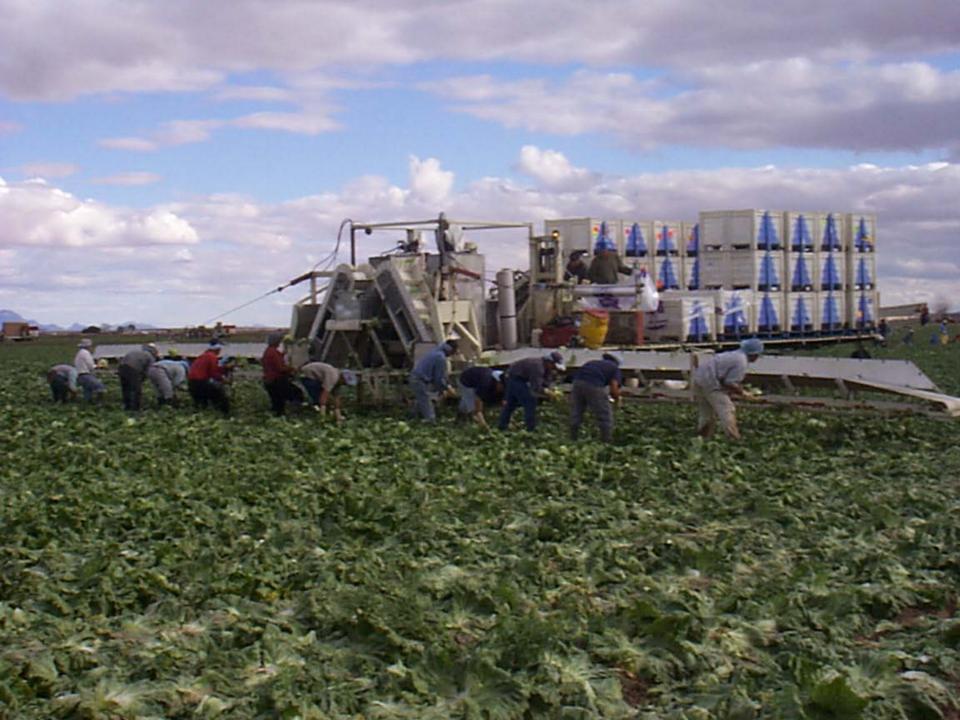

## **History of GAP/GHP Audits**

1998 - FDA and USDA issue *"The Guide to Minimize Microbial Food Safety Hazards for Fresh Fruits and Vegetables"* 

Wholesalers want assurance

Shippers and Growers approach USDA to develop an audit system

Result: GAP/GHP Audit system was developed by USDA and FDA