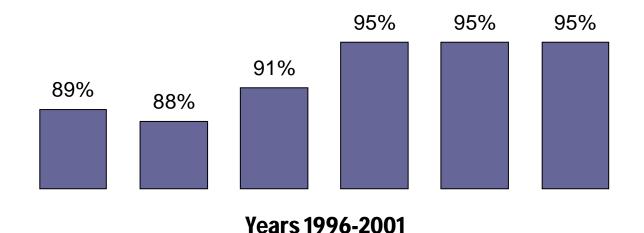

#### **Voluntary Industry Compliance**

National average for similar compliance assistance programs is 85%.