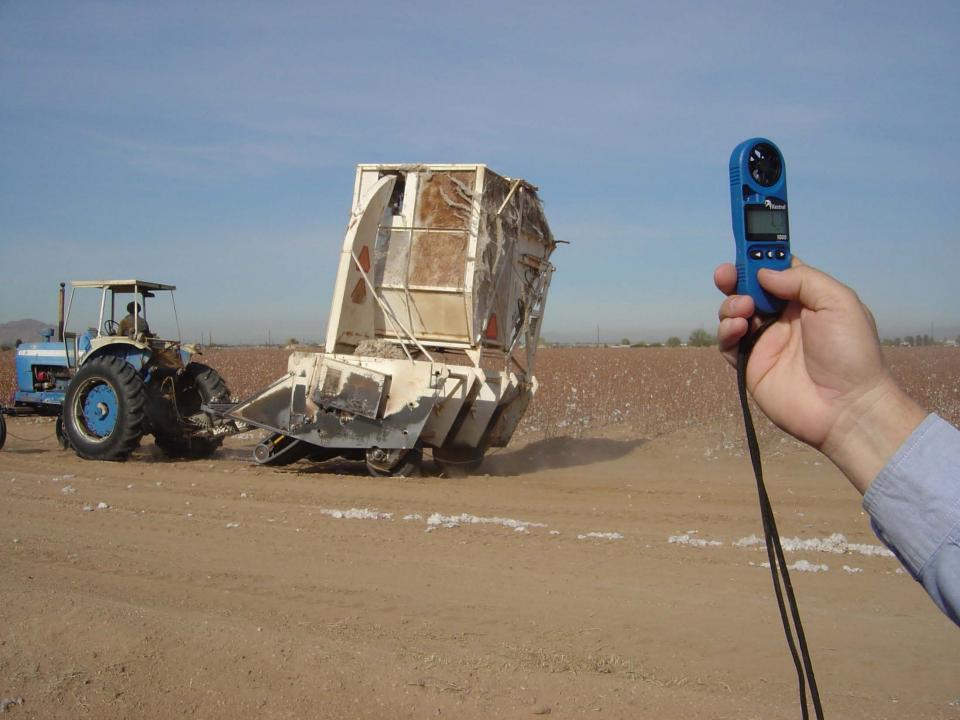

## **Air Quality**

- Agricultural PM10 Dust Management
- Best Management Practices
- Federal, State and Local Regulations