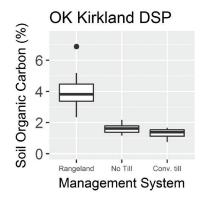

## Chapter 9, page 500, figure 9-7

Replace the graphic labeled "TX Amarillo DSP" in upper right corner with the graphic below.