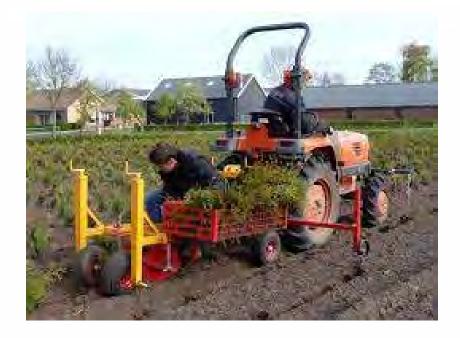

### **Tree Planting**

Climate Smart Seedling
Production Network (TNC)
-Climate Smart AG
Grant

RCPP to accomplish MN Million

Research on Soil Moisture Content (NRRI/UMND)

Natural Resources Conservation Service